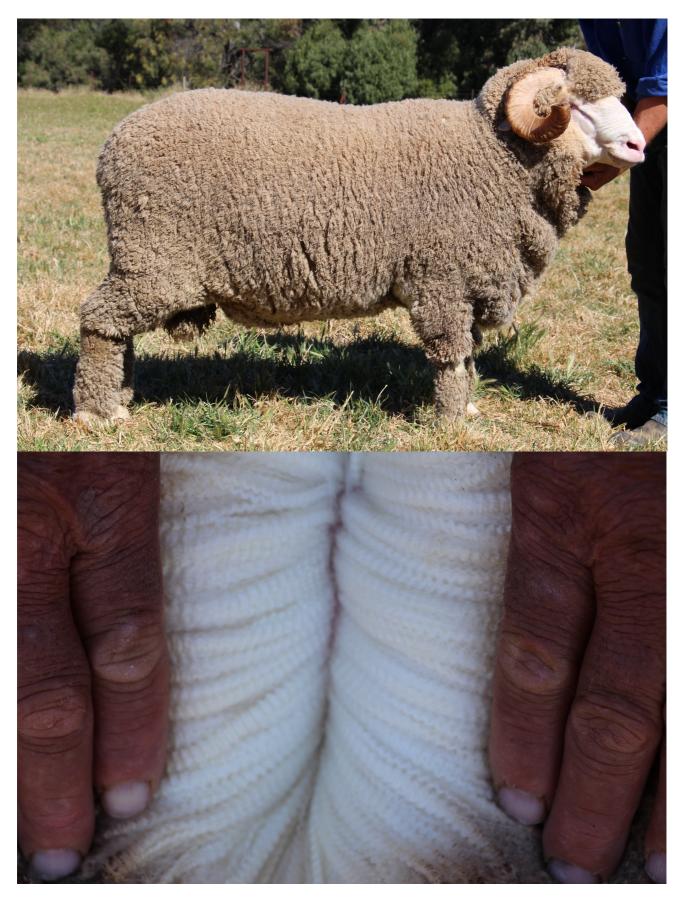

Sire: Wanganella 130816 Dam: HR Special Stud AI ewe

**Stud Master's Comment:** "175 is very well put together with a long, open, sire-y head and well set horns. He has impressive length of body and a deep flank – this is a well filled-in ram. Supporting a gutsy, well-defined and lustrous medium wool with great lock and nourishment."